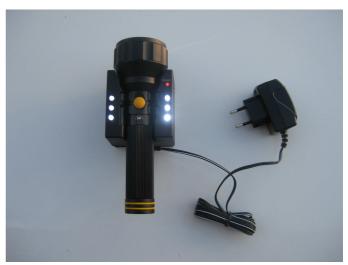

## VOYAGER emergency rechargeable LED aluminium flashlight

Emergency function light output: 3 max beam: 4 running time: 4 charge time: 6 bulb: 6 weight: 6 boxed weight: 6 product size: 1 boxed size 1 battery: 6

300 lumens 400m 55 hrs / 2h30 6 hrs Cree XP-G LED 267 g 0,651 L172 x 53 ø L193 x D145 x H85 3,7V 2200mAh Li-ion high, low, dimmable, strobe, SOS

recheargeable

light modes:

o-ring sealed for dust and moisture protection water proof, shock-resistant and shatterproof lens, skid-proof precision machined aluminium case hard anodised inside and out against corrosion **P/n. NSVOYAGERXPG** 