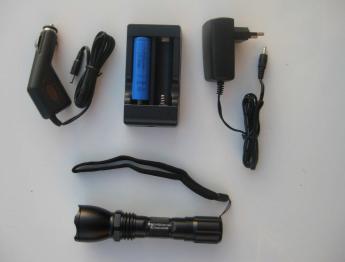

## **COMMANDER 700 lumen rechargeable LED aluminium flashlight**

light output: 1000 lumens 6 light modems including:

- high

- med / low / flashing
- strobe
- SOS (international signal for

help) running time: 1,30 /120 hrs charging time: 4h battery: 1 x 18650 Lithium light source: Cree LED size: L312 x 85 ø boxed size: L183 x W157 x H86 weight: 200 g with batteries max beam: 1000 metre powered by a recheargeable lithium battery made from durable aircraft-grade aluminium shock and water resistant compact and lightweight push-button tail end switch included accessories: wrist strap, x2 batteries, mains and vehicle charges P/n. NSCOMMANDERXML