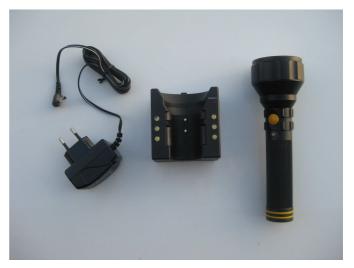

## **EXPLORER rechargeable LED aluminium flashlight**

light output: 600 lumens light source: XML LED max beam: 500m 1h30 /15h running time: charge time: 6 hrs battery: 3,7V 2200mAh Li-ion weight: 247 g boxed weight: 465 product size: L172 x 44 ø boxed size L120 x D190 x H70 L 174 mm x dia 49 mm size: 0,25 kg (inc. battery) weight: light modes: high, low, dimmable, strobe. SOS

recheargeable, precision machined aluminium case shock resistant and weatherproof durable hard anodised finish shatterproof polycarbonate lens adjustable focus spot to flood o-ring sealed for dust and moisture protection tail-cap switch **P/n. NSEXPLORERXML** 