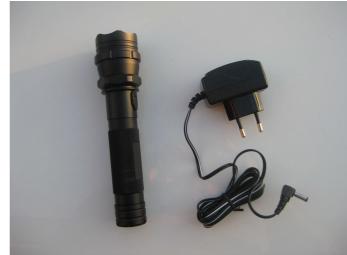

## **COMMANDER 700 lumen rechargeable LED aluminium flashlight**

light output: 1000 lumens 6 light modems including:

- high

- med / low / flashing
- strobe
- SOS (international signal for

help) running time: 1,30 /120 hrs charging time: 4h battery: 1 x 18650 Lithium light source: Cree LED size: L312 x 85 ø boxed size: L183 x W157 x H86 weight: 200 g with batteries max beam: 1000 metre powered by a recheargeable lithium battery made from durable aircraft-grade aluminium shock and water resistant compact and lightweight push-button tail end switch included accessories: wrist strap, x2 batteries, mains and vehicle charges P/n. NSCOMMANDERXML