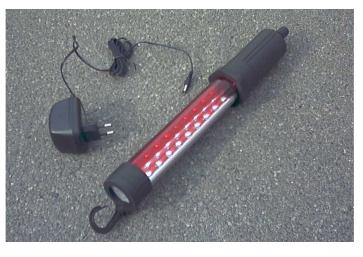

## - Lampada portatile duo LED-R -

Cordless impact resistant inspection lamp.Handle made of rubber, polycarbonate diffuser. Lamp powered by battery pack of 2000mAh. Charging time 4 hours. Lighting time of fully charged lamp - 4 hours. Lamp equipped with 5V/900mA charger. Light supplied by a set of 35 white LEDs, 0,12W each (26 LEDs - primary light source, 9 LEDs - secondary light source at top lens). IP54 makes the lamp can be used outside in different weather conditions. Perfect solution for appliance in places with difficult access to the electricity. Dimension  $\emptyset$  60 mm, length 385 mm, with rotating red shield. Accessories on request: charger base, elastic magnetic holder, metal magnetic holder, rubber magnetic holder.

## Scheda Tecnica 0020-05

P/n. EL-P269D-LED-R

ZERTYFIKATE