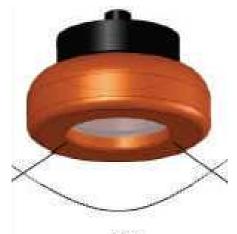

Extremely long life expectancy (approximately 50.000 h)

Quality of the light adapted to computer work or to the lighting of a house

100% waterproof and dust tight, no maintenance Light scattering on 130° Weight 250g