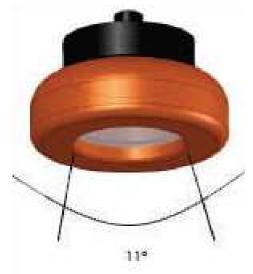

Quality of the light adapted to precision work is not adapted for the lighting of a house

100% waterproof and dust tight, no maintenance Light scattering on 11°

Weight 250g