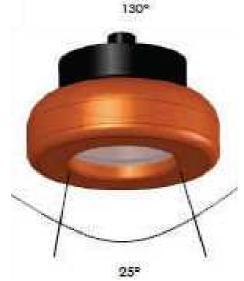

Special LED spotlight LED 3,6W

High -power lighting equivalent to an incandescent light bulb of 90 W

Extremely long life expectancy (approximately 50.000 h)

Quality of the light adapted to precision work is not adapted for the lighting of a house

100% waterproof and dust tight, no maintenance Light scattering on 25  $^{\circ}\,$ 

Weight 250g

Special LED spotlight 3,6W

High -power lighting equivalent to an incandescent light bulb of 90 W

Extremely long life expectancy (approximately 50.000 h)